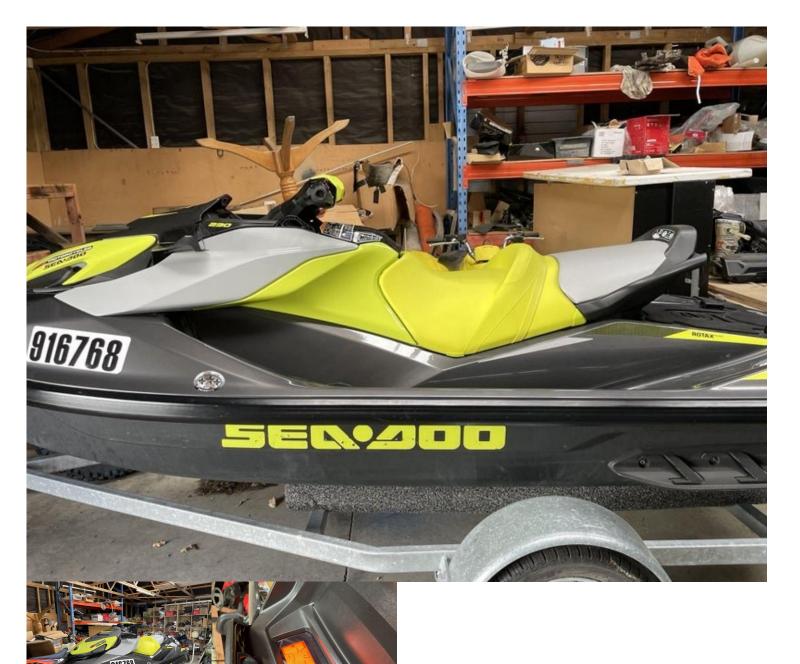

## 2020 SeaDoo GTR 230

\$19,995 Ex Gov't Charge\*

Category: Used Kilometres: 0 kms

Colour:

**Transmission:** Inboard **Body:** Jet Ski - Seadoo

Drive Type: Fuel Type: Petrol Engine: Litres

Reg Plate: Unregistered

## **Dealer Comments**

2020 SEADOO GTR230 IN STORE NOW JUST BEEN SERVICED, 78 HOURS ON THE CLOCK

<sup>\*</sup> If the price does not contain the notation that it is "Drive Away No More to Pay", the price may not include additional costs, such as stamp duty and other government charges. Please confirm price and features with the seller of the vehicle.