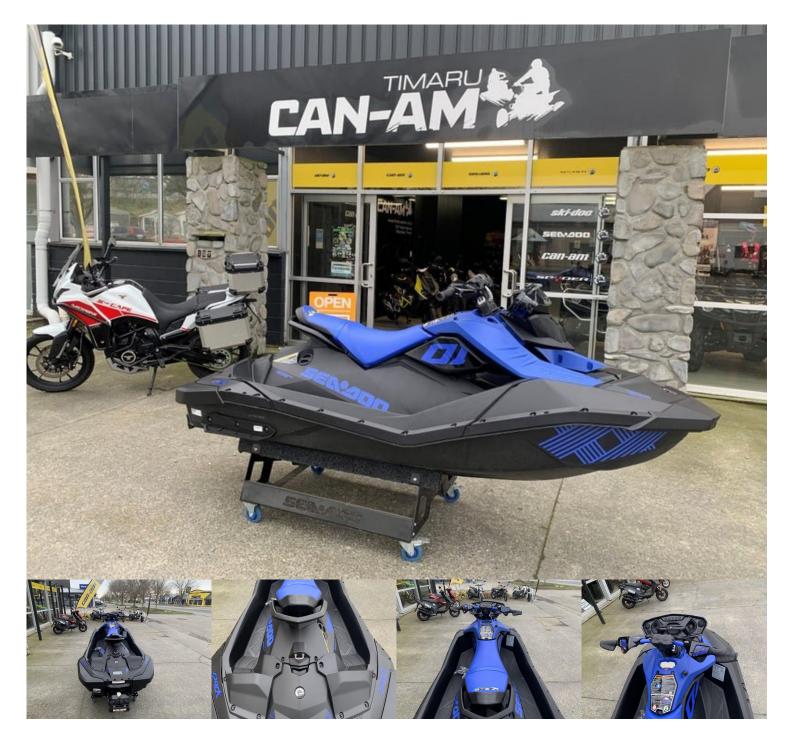

## 2023 Sea-Doo Spark 2-up Trixx Summer ready sales event

\$14,334 Ex Gov't Charge\*

Category: New Kilometres: 0 kms Colour: Blue Transmission: Jet

**Body:** Jet Ski - Seadoo

Drive Type: Fuel Type: Petrol Engine: Litres

#### VIN:

Dealer: Timaru Can-am

Address: 127 Hilton Highway, Washdyke, Timaru, 7910

Phone: 03 669 4937

### **Dealer Comments**

Awarded the 2022 Suburban Sea-Doo Dealer of the year for New Zealand, Come and see us first for the best experience when purchasing your Seadoo!

Offers end 30/04/24 or while stocks last 5.99% finance, 12-36 month term with 15% deposit\* OR \$2000,00 rebate Tss & Css apply\*