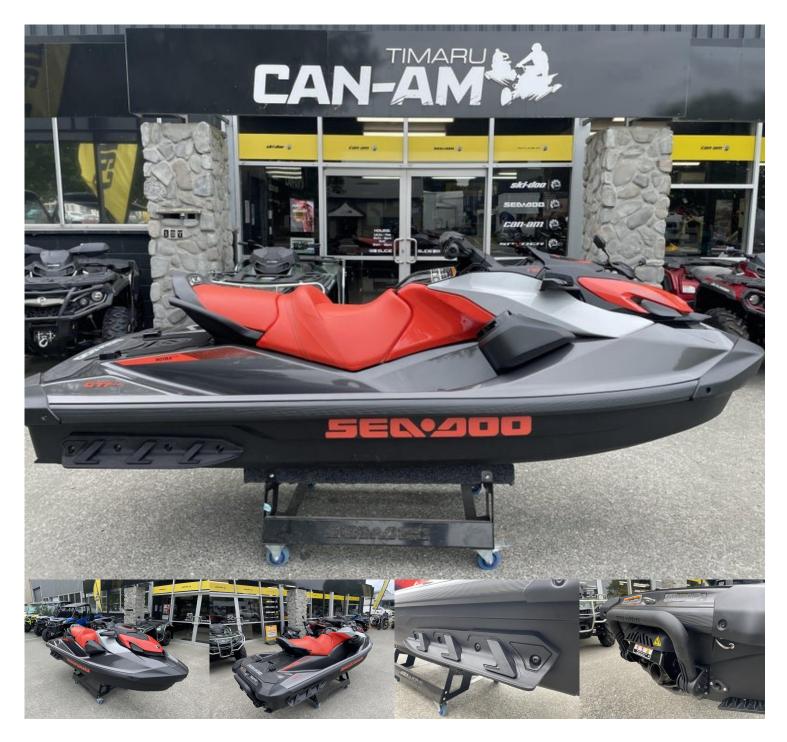

## 2023 Sea-Doo GTI 170 SE Summer ready sales event

\$23,684 Ex Gov't Charge\*

Category: New Kilometres: 0 kms Colour: Coral Blast Transmission: Jet Body: Jet Ski - Seadoo

Drive Type: Fuel Type: Petrol Engine: Litres

This year the GTi170 keeps its popular coral blast color with the addition of the new Neo Mint and Ice Metal which looks fresh as can be!

Crank your favorite tunes with the BRP Premium Audio kits powerful and clear so you can listen to your favorite tracks while you cruise, tow, fish or just rip you way through the summer living the Sea-Doo life.

Standard features include:

Comfortable seating for 3

Ergo Lok system- sits you lower in the ski for better handling and control.

Rear Boarding ladder

VTS - Adjustable trim on the handlebar.

iBR- brake and reverse

LinQ attachment points

Quick install Ski pole access port

Rear Tow hook (tow sports)

Large rear platform

Large front storage compartment with easy access from the seat on water

Glovebox storage with waterproof phone holder- USB port accessory option available to add on