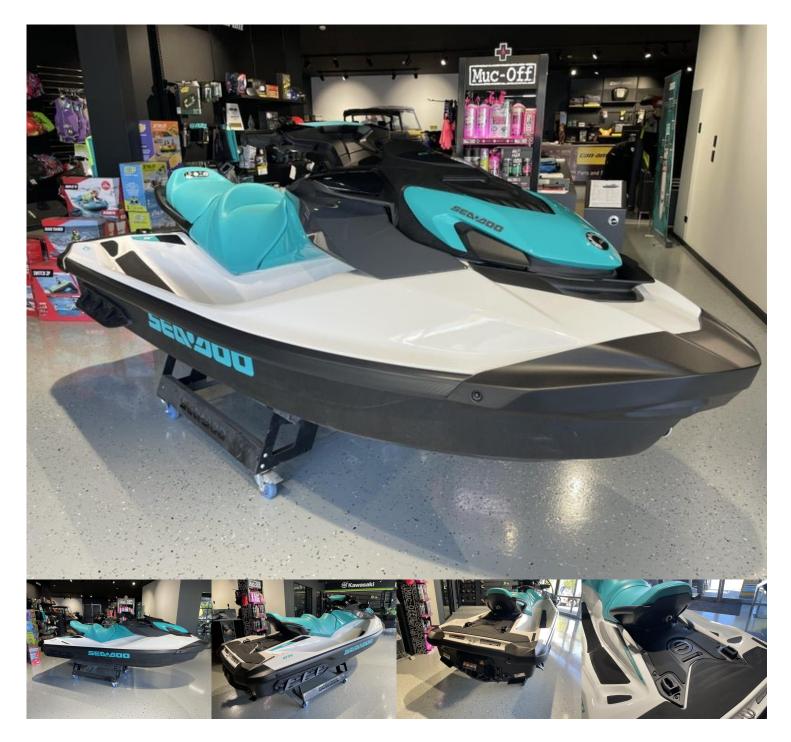

## 2023 Sea-Doo GTI 130 Summer ready sales event

\$19,484 Ex Gov't Charge\*

Category: New Kilometres: 0 kms

Colour: White- Gulf Stream Blue

Transmission: Jet Body: Jet Ski Drive Type: Fuel Type: Petrol Engine: Litres

\$1500 rebate- Rebate applied to advertised price (RRP \$20,984)

Tss & Css apply\*.

Trailer not included.

Trailers from \$3150 Including On Road Costs.

LIVING ROOM ONBOARD LARGE SWIM PLATFORM The swim platform is now flatter, stable and comfortable, and it is ideal for boarding, lounging, and prepping for tow sports. Create even more space by removing the rear seat.

FAST. EASY. SECURE. REAR CARGO LINQ SYSTEM Extra rear storage is now possible with the secure Quick-Attach LinQ System. It allows to easily snap a fuel caddy, a bag, a cooler and more, to the back of your watercraft using two convenient, integrated attachment points.

STORE WHAT YOU WANT LARGER FRONT STORAGE The largest storage space in its category\* (40.2 gal. / 152 L) lets you store plenty of gear.

NIMBLE AND FUN STABLE HULL Redesigned hull and lower center of gravity for improved stability and confidence, with or without passengers. Easy and fun to drive.

ROBUST AND LIGHTWEIGHT POLYTEC MATERIAL This robust material, now in its second generation, reduces the weight of the watercraft to deliver peak performance and efficiency, and makes it easy to tow with most car. Plus, the color-in molding makes it more scratch-resistant than fiberglass.