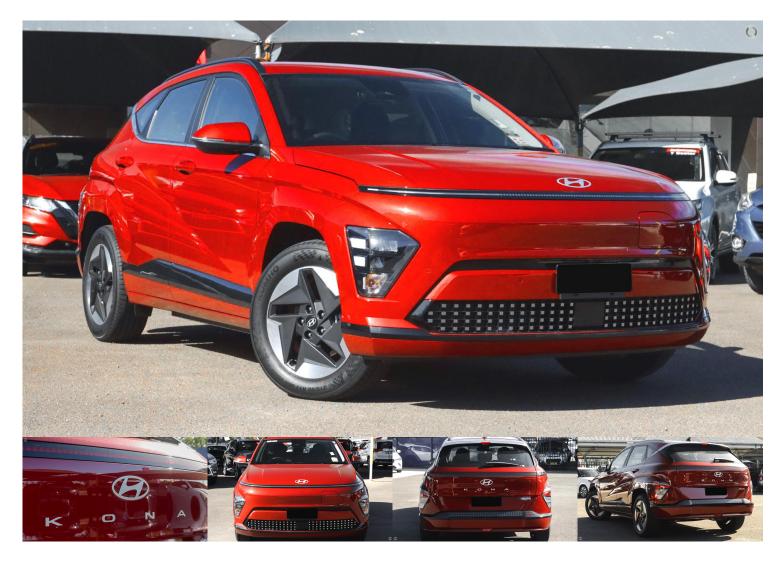

## 2024 Hyundai Kona Electric SX2.V1

\$63,990 Drive Away

Category: Demo Kilometres: 20 kms Colour: Ultimate Red

Transmission: Reduction Gear

Body: Suv

**Drive Type:** Front Wheel Drive

Fuel Type: Electric Engine: Litres Reg Plate: FET56R