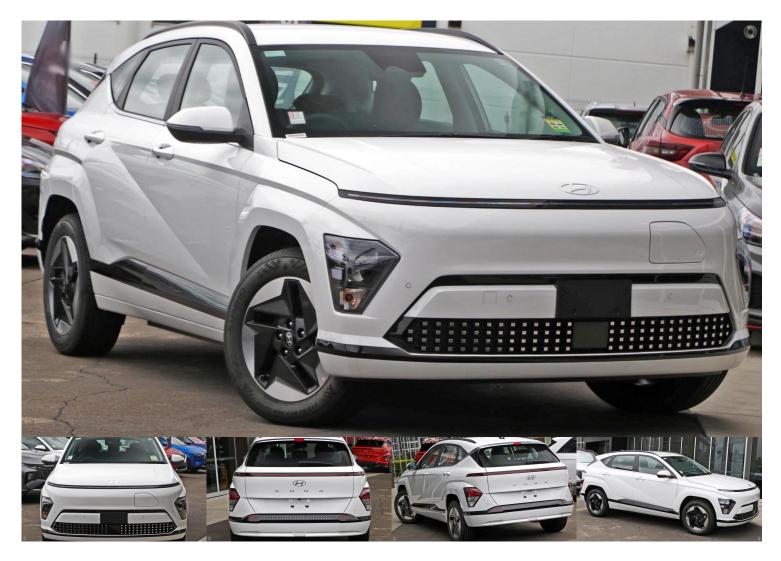

## 2024 Hyundai Kona Electric SX2.V1

\$62,990 Drive Away

Category: New Kilometres: 10 kms Colour: Atlas White Transmission: Reduction Gear Body: Suv Drive Type: Front Wheel Drive Fuel Type: Electric Engine: Litres Reg Plate: Unregistered Cylinders: Stock #: 281148 VIN: KMHHC816URU003898