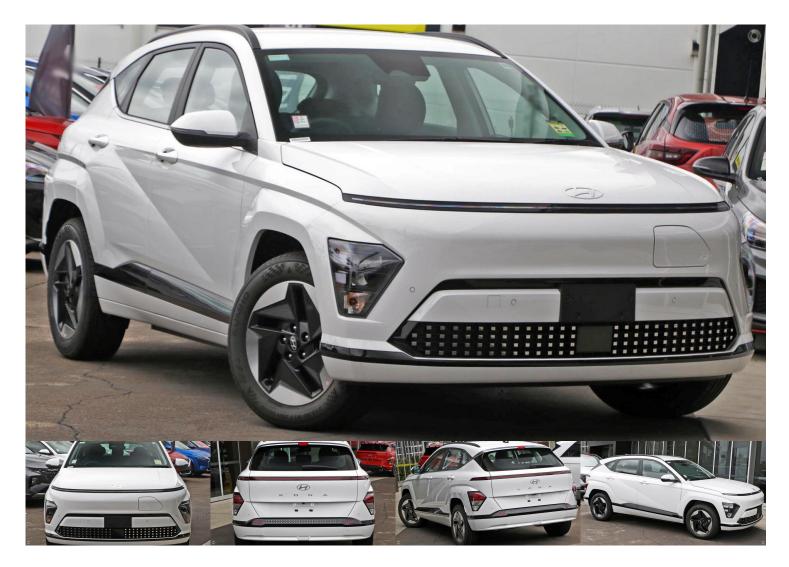

## 2024 Hyundai Kona Electric SX2.V1

\$62,990 Drive Away

Category: New Kilometres: 10 kms Colour: Atlas White

Transmission: Reduction Gear

Body: Suv

**Drive Type:** Front Wheel Drive

Fuel Type: Electric Engine: Litres