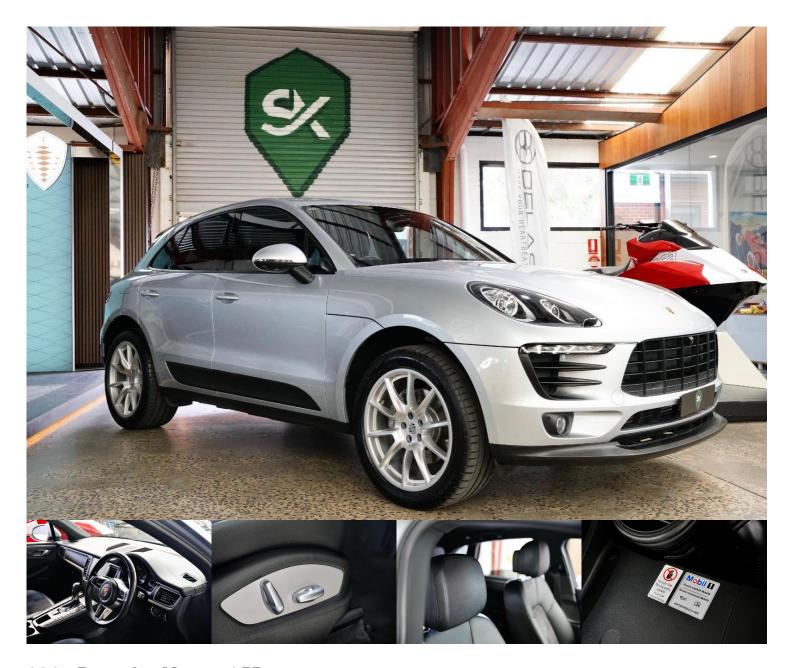

## 2017 Porsche Macan 95B

\$56,900 Ex Gov't Charge\*

Category: Used

**Kilometres:** 44729 kms **Colour:** Rhodium Silver

**Transmission:** Sports Automatic Dual Clutch

Body: Suv

**Drive Type:** Four Wheel Drive **Fuel Type:** Petrol - Premium ULP

## **Dealer Comments**

Immerse yourself in luxury on a budget with this mint Porsche Macan, built and complied in 2017 and only travelled a mere 45.000 kilometres. With a Porsche service history and finished in the sensible but elegant Rhodium Silver over black leather/suede interior.

This is an extremely well presented example of Porsche's baby SUV and comes from factory with a nice selection of options:

- 20" Macan SportDesign Wheels
- Surround view
- Gloss Black Window Trim

Our facilities are open Mon-Fri from 9 to 5 and Saturday from 9 to 1.