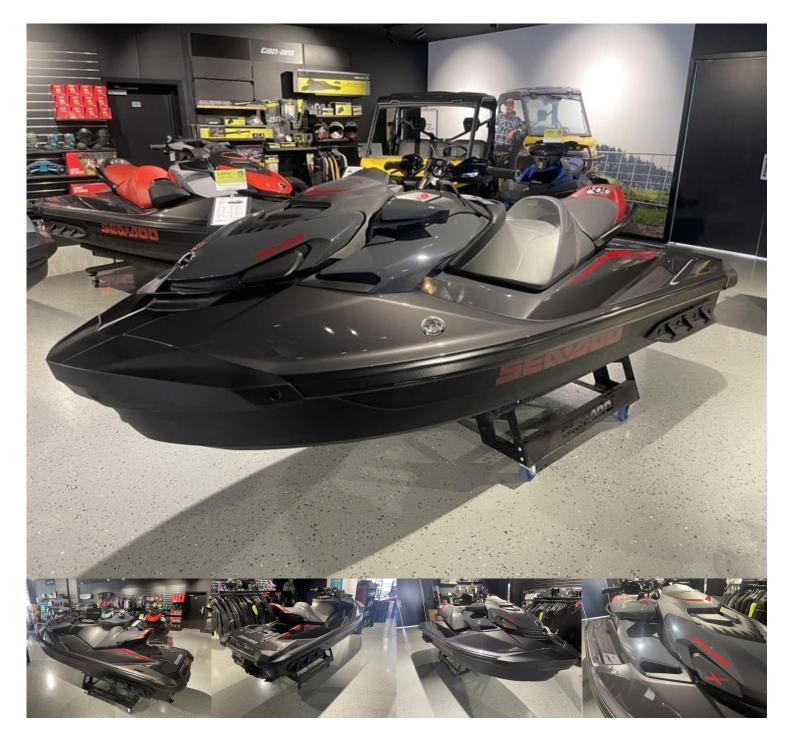

## 2024 Sea-Doo GTR-X 300

\$31,934 Ex Gov't Charge\*

Category: New Kilometres: 0 kms

Colour:

Transmission: Jet Body: Jet Ski - Seadoo

Drive Type: Fuel Type: Petrol Engine: Litres

Reg Plate: Unregistered

Cylinders: Stock #: J48

## **Dealer Comments**

Awarded the 2022 Suburban Sea-Doo Dealer of the year for New Zealand, Come and see us first for the best experience when purchasing your Sea doo!

Trailers from \$3150

Fast, affordable fun. Powerful supercharged Rotax engines paired with a nimble, predictable hull provide acceleration and handling on point for the buoy course or any offshore adventure. Experience serious performance without seriously denting the budget.