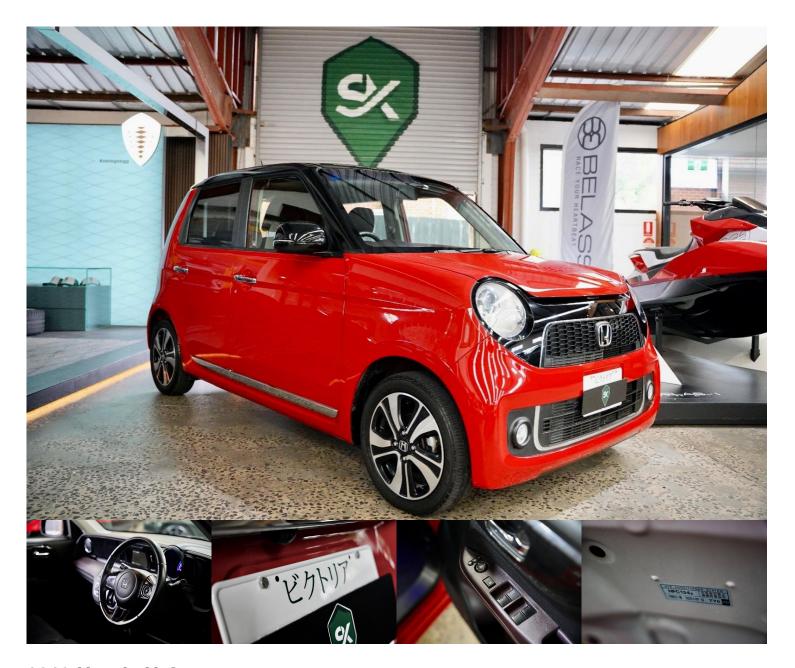

## 2013 Honda N-One

\$19,900 Ex Gov't Charge\*

Category: Used

Kilometres: 53349 kms Colour: Milano Red Transmission: CVT

**Body:** 

Drive Type: Fuel Type: Engine: 660 cc Reg Plate: 1ZI4WX Cylinders: 3 cylinders

Scored a solid 4.5/5 at the Japanese auction house.

Finished in Milano Red with the black roof (signature of the Premium model).

An extremely spacious car with tonnes of character and a little heart that never skips a beat.