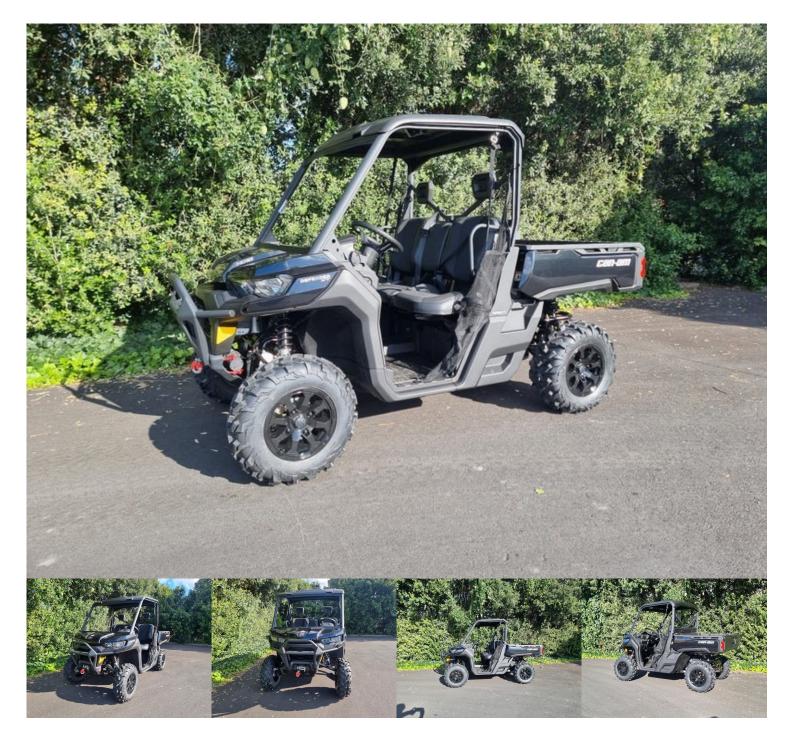

# 2024 Can-Am Defender HD10 XT

\$32,959 Ex Gov't Charge\*

Category: New Kilometres: 0 kms Colour: Timeless Black Transmission: n/a Body: Motorbike - Quad

Drive Type: Fuel Type: Petrol Engine: 976 cc

Reg Plate: Unregistered

## **Dealer Comments**

One available, in stock now, save \$1000. Offer ends 31st July 2024

COMBO this with a Glass flip windshield & wiper kit, with rear glass. Only \$3510+ fitting, save \$\$

Number of passengers: 1-3