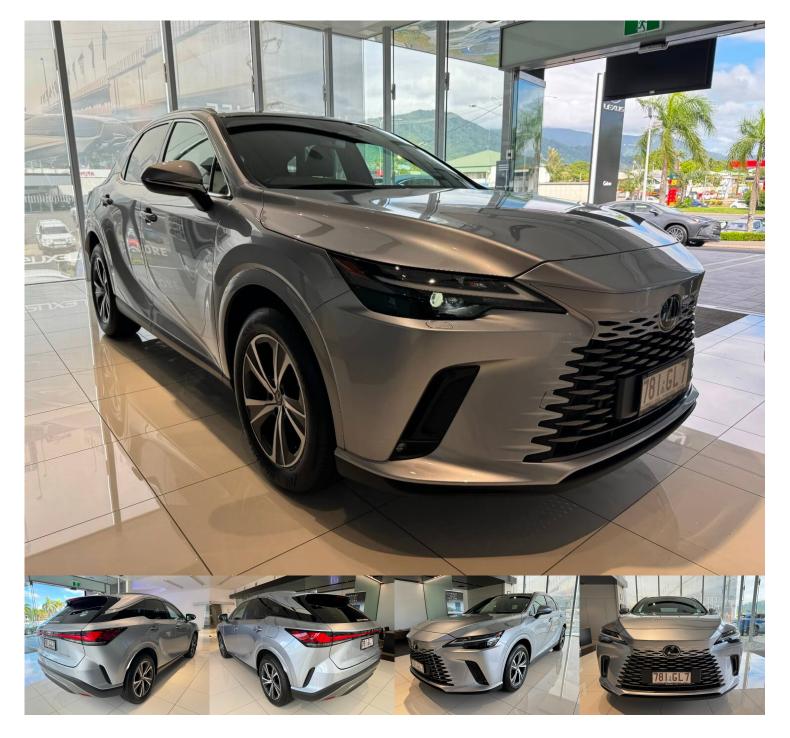

## 2022 Lexus Rx350h Luxury 2.5L Hybrid Wagon 0F 001 0F36360A0

\$89,990 Drive Away

Category: Used

**Kilometres:** 7298 kms **Colour:** Sonic Iridium **Transmission:** Automatic

Body: Wagon Drive Type: NONE Fuel Type: Hybrid Engine: 2.5 Litres Reg Plate: 781GL7

## **Dealer Comments**

Experience luxury and efficiency like never before with the 2023 Lexus RX350h Luxury Wagon. This 5-door, 2WD beauty boasts a powerful 2.5i/134.0kW Hybrid engine paired with an E-CVT transmission for seamless performance. Glide through the city streets with confidence, knowing you're driving a symbol of sophistication and innovation. With its spacious interior and cutting-edge technology, every journey becomes a lavish retreat. Revel in the opulent comfort of premium materials and indulge in the advanced features that redefine convenience. Elevate your driving experience with the 2023 Lexus RX350h Luxury Wagon. Visit us today and discover the epitome of style, comfort, and eco-conscious driving. Some of the standard features include: Satellite Navigation Dual Climate Control Rain Sensing Wipers Automatic High Beam Heated Front Seats Dusk sensing LED headlights with daytime running lights Radar Cruise Control Lane Tracing Proximity Sensors Call now for a personalised video demonstration of this vehicle. We can assist with Finance, Trade In of your current vehicle (Offered Australia-wide) and freight to anywhere in Australia