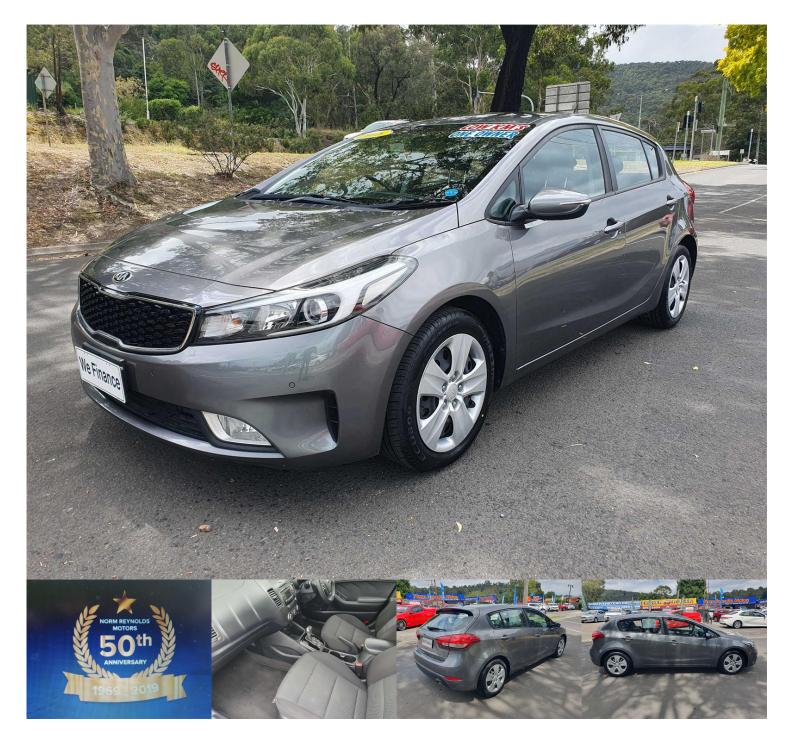

## 2018 KIA CERATO S YD MY18

\$21,055 Ex Gov't Charge\*

Category: Used

Kilometres: 56417 kms

Colour: Grey

Transmission: 6 SP AUTO SEQ SPORTSHIFT

**Body:** 5d Hatchback **Drive Type:** FWD

Fuel Type: Petrol - Unleaded ULP

## **Dealer Comments**

Looking for a reliable vehicle that looks great and has low mileage? Check out this 2018 KIA CERATO S YD MY18 5D HATCHBACK in a sleek grey color. With only 56,417 km on the odometer, this car is practically brand new!

You'll love the features that this KIA CERATO has to offer. Stay comfortable with air conditioning and adjustable seats. The 12 volt power outlet is perfect for charging your electronics on the go. With dual front airbags and anti-lock braking, this car puts safety first. The Bluetooth connectivity allows you to stay connected while on the road, and the cruise control makes long journeys a breeze.

This KIA CERATO has been well-maintained by its one owner, so you can trust that it's in great condition. The 2.0L engine and 6-speed automatic transmission provide a smooth and efficient driving experience. The spacious interior is complemented by the stylish grey cloth trim.