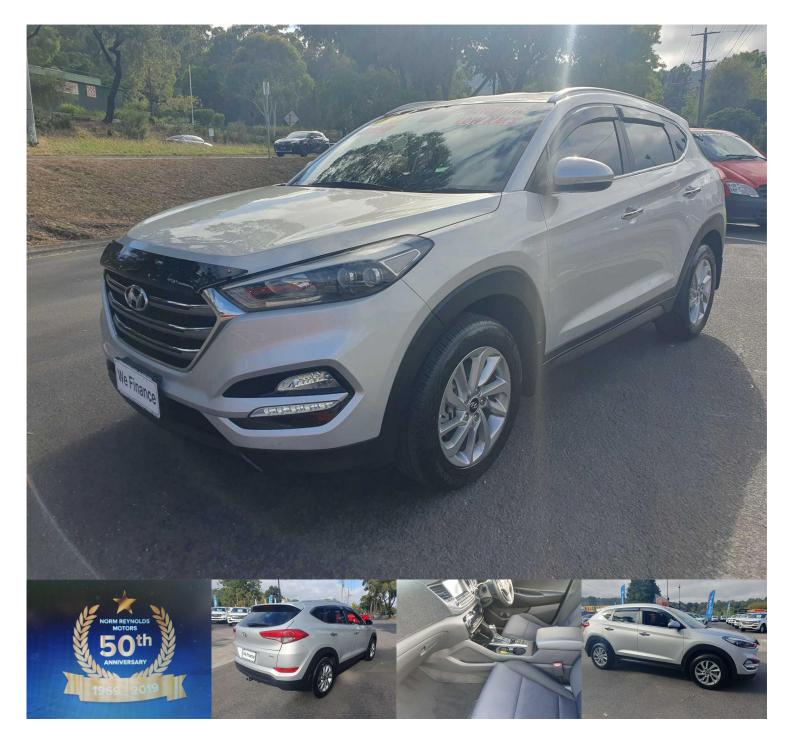

## 2016 Hyundai TUCSON ELITE (AWD) TLE

\$24,990 Drive Away

Category: Used

Kilometres: 94063 kms

Colour: Silver

Transmission: 7 SP AUTO DUAL CLUTCH

Body: Suv

**Drive Type:** AWD

## **Dealer Comments**

Looking for a reliable and stylish SUV? Check out this 2015 HYUNDAI TUCSON ELITE (AWD) on sale now for just \$25990. With its low mileage of 94,063 km and a full service history, this vehicle is a steal!

With a sleek silver exterior and chrome accents, this TUCSON ELITE will turn heads wherever you go. The 17-inch alloy wheels and LED headlights provide a stylish and modern look.

Stay connected on the go with the AUX/USB input socket and mobile phone connectivity. The satellite navigation system ensures you never get lost, and the MP3 compatible audio/CD player keeps you entertained.