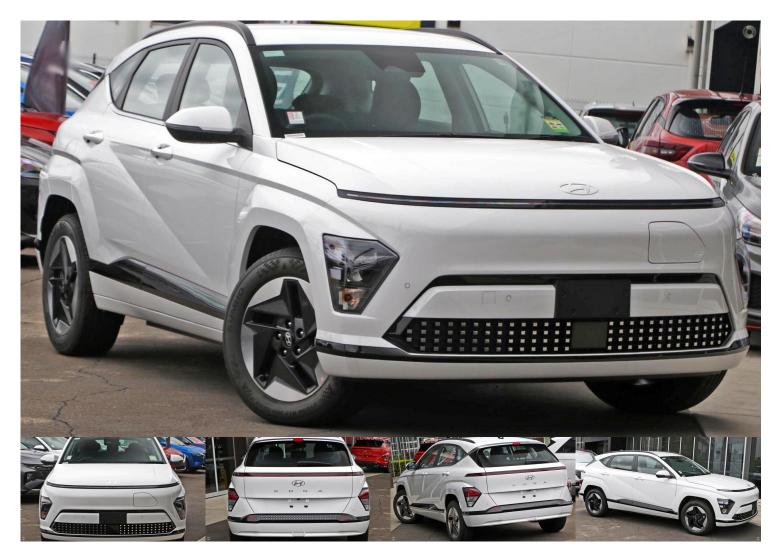

## 2024 Hyundai Kona Electric SX2.V1

\$59,990 Drive Away

Category: New Kilometres: 10 kms Colour: Atlas White Transmission: Reduction Gear Body: Suv Drive Type: Front Wheel Drive Fuel Type: Electric Engine: Litres Reg Plate: Unregistered Cylinders: Stock #: 280410 VIN: KMHHC816URU003901