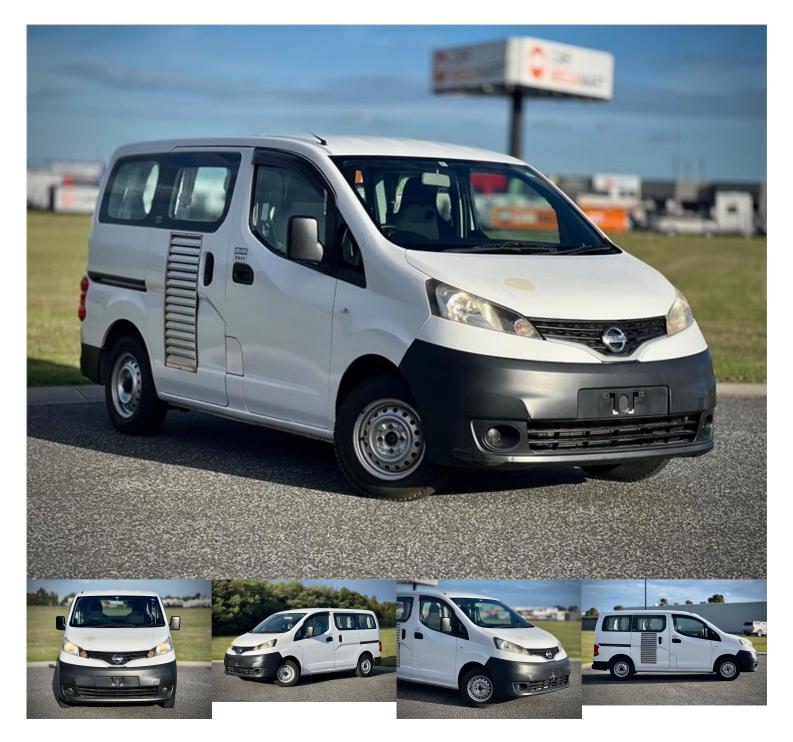

## 2016 Nissan NV200 Vanette VM20

\$19,998 Ex Gov't Charge\*

Category: Used

Kilometres: 81050 kms

Colour: White

Transmission: Automatic

Body:

**Drive Type:** 

### **Dealer Comments**

Nissan NV200 2016: Your Ultimate Business Partner"

Experience efficiency and comfort with the Nissan NV200 2016. Well-maintained and spacious, this vehicle is your perfect business companion.

#### Features at a Glance:

- \* Built-in Office: Transform your vehicle into a mobile office space for productivity on the go.
- \* Side Vent: Provides additional ventilation for a comfortable interior environment.
- \* Sliding Door: Easy access to the cargo area, perfect for loading and unloading.
- \* Power Windows: Convenient control over all windows for added comfort.
- \* Air Conditioning: Stay cool and comfortable during your travels.
- \* Cup Holder: Keep your beverages secure and easily accessible.