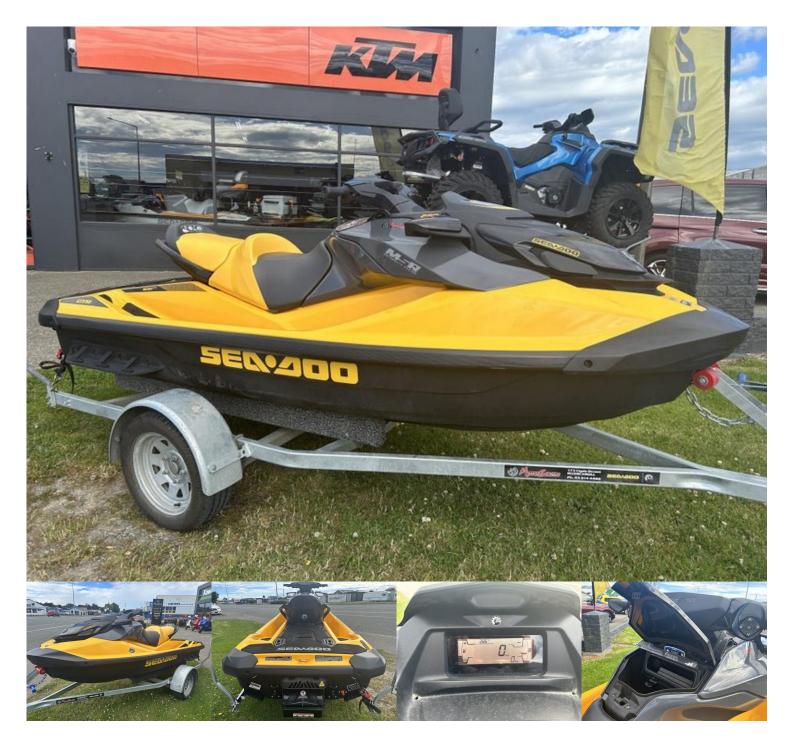

## 2023 Sea-Doo GTR 230 Performance

\$22,900 Ex Gov't Charge\*

Category: Used Kilometres: 0 kms

Colour:

Transmission: Jet Body: Jet Ski - Seadoo

Drive Type: Fuel Type: Petrol Engine: Litres

Reg Plate: Unregistered

## **Dealer Comments**

We have our X demo for sale, all fresh water use and has been used for customer ride days etc. Price is for ski and no trailer included/ we have new trailers from \$3390 inc gst.