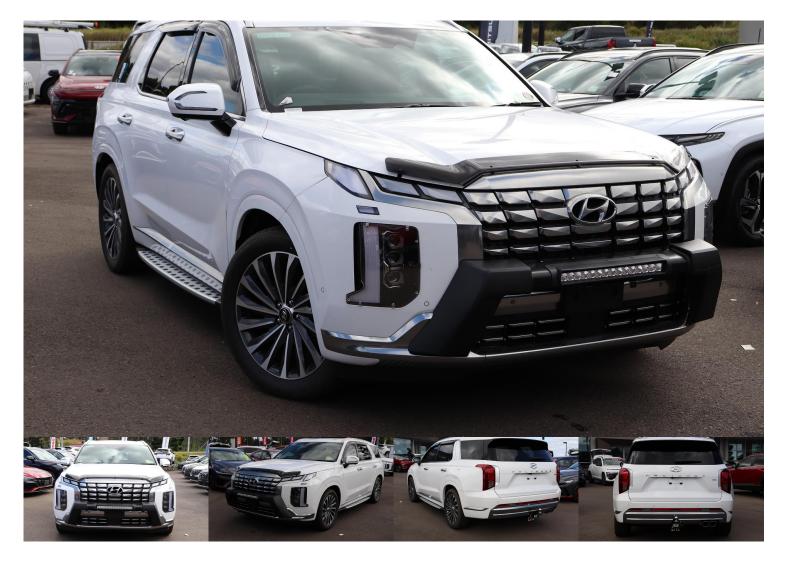

## 2023 Hyundai Palisade Calligraphy LX2.V4

\$86,990 Drive Away

Category: New Kilometres: 10 kms Colour: Creamy White

**Transmission:** Sports Automatic

Body: Suv

Drive Type: 4X4 On Demand

Fuel Type: Diesel Engine: 2.2 Litres Reg Plate: Unregistered Cylinders: 4 cylinders Stock #: 280226

## **Dealer Comments**

This Palisade has been fitted with Hyundai genuine accesories including, Tow bar & 7 pin wiring Harness,

| Intergrated sidesteps, Nudge bar with LED light bar, Style visors, Headlight protectors, Tinted bonnet protector, Fabric rear bumper protector, Rear cargo liner and tinted windows.                                                                |  |  |  |  |  |
|-----------------------------------------------------------------------------------------------------------------------------------------------------------------------------------------------------------------------------------------------------|--|--|--|--|--|
| * If the price does not contain the notation that it is "Drive Away No More to Pay", the price may not include additional costs, such as stamp duty and other government charges. Please confirm price and features with the seller of the vehicle. |  |  |  |  |  |
|                                                                                                                                                                                                                                                     |  |  |  |  |  |
|                                                                                                                                                                                                                                                     |  |  |  |  |  |
|                                                                                                                                                                                                                                                     |  |  |  |  |  |
|                                                                                                                                                                                                                                                     |  |  |  |  |  |
|                                                                                                                                                                                                                                                     |  |  |  |  |  |
|                                                                                                                                                                                                                                                     |  |  |  |  |  |
|                                                                                                                                                                                                                                                     |  |  |  |  |  |
|                                                                                                                                                                                                                                                     |  |  |  |  |  |
|                                                                                                                                                                                                                                                     |  |  |  |  |  |
|                                                                                                                                                                                                                                                     |  |  |  |  |  |