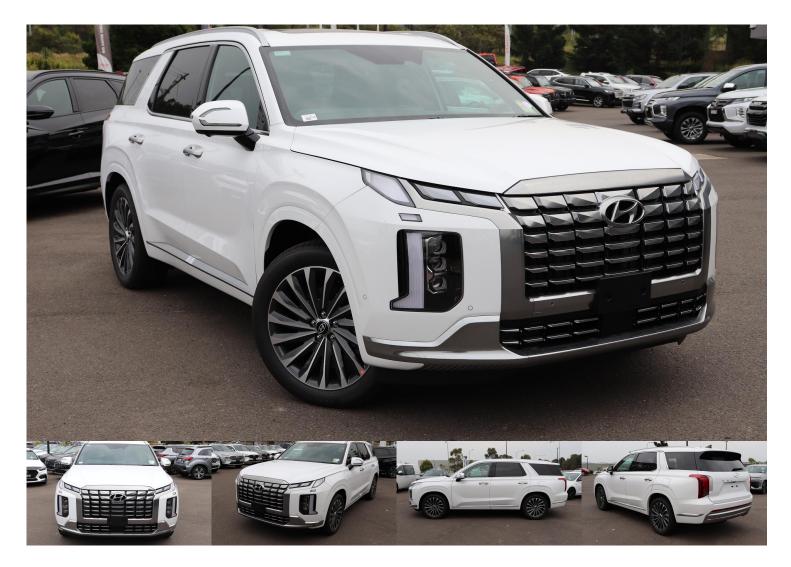

## 2023 Hyundai Palisade Calligraphy LX2.V4

\$84,990 Drive Away

Category: Demo Kilometres: 3801 kms

Colour: Creamy White

**Transmission:** Sports Automatic

Body: Suv

Drive Type: 4X4 On Demand

Fuel Type: Diesel Engine: 2.2 Litres Reg Plate: FGX39T Cylinders: 4 cylinders Stock #: 279646

VIN: KMHR781ASRU705994

**Dealer: Camden Valley Motors New Demo** 

Address: Cnr Camden Valley Way and Anderson Road, Smeaton Grange NSW 2567

Phone: 02 4655 5000