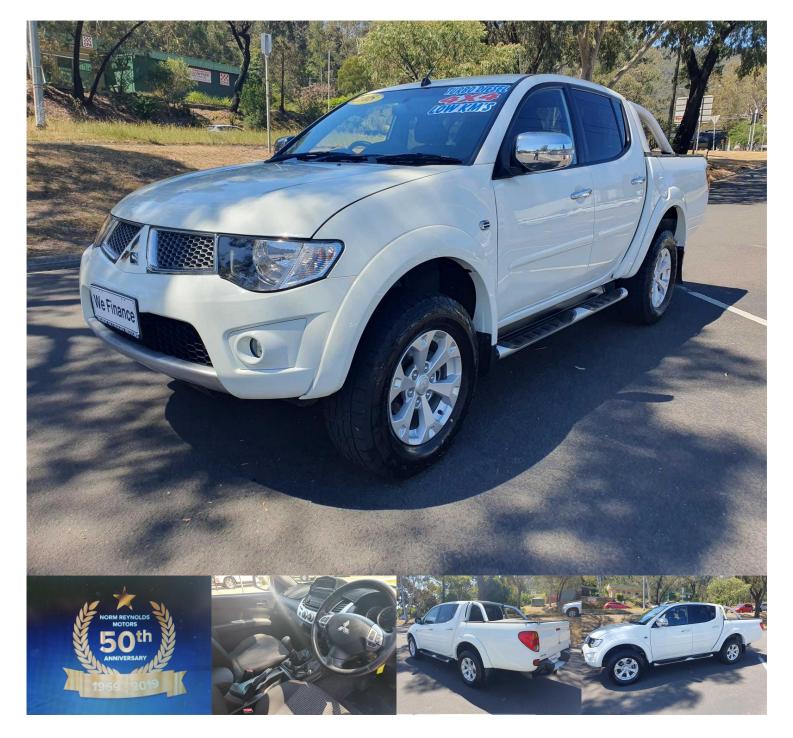

## 2015 MITSUBISHI TRITON GLX-R (4x4) MN MY15

\$23,990 Drive Away

Category: Used

Kilometres: 134059 kms

Colour: White

Transmission: 5 SP MANUAL 4x4

**Body:** Double Cab Utility

Drive Type: 4x4
Fuel Type: Diesel
Engine: 2477 cc
Reg Plate: 1GB9KL
Cylinders: DT4 cylinders

## **Dealer Comments**

Looking for a tough and reliable ride? Look no further than this 2015 MITSUBISHI TRITON GLX-R (4x4) MN MY15. With low kms and 4x4 capabilities, this vehicle is built to handle any adventure you throw at it.

With its 17 Inch Alloy Wheels and stylish chrome exterior mirrors and grille surround, this TRITON is sure to turn heads wherever you go. The alloy sports bar adds a touch of sportiness, while the over-fender flares give it a rugged look.