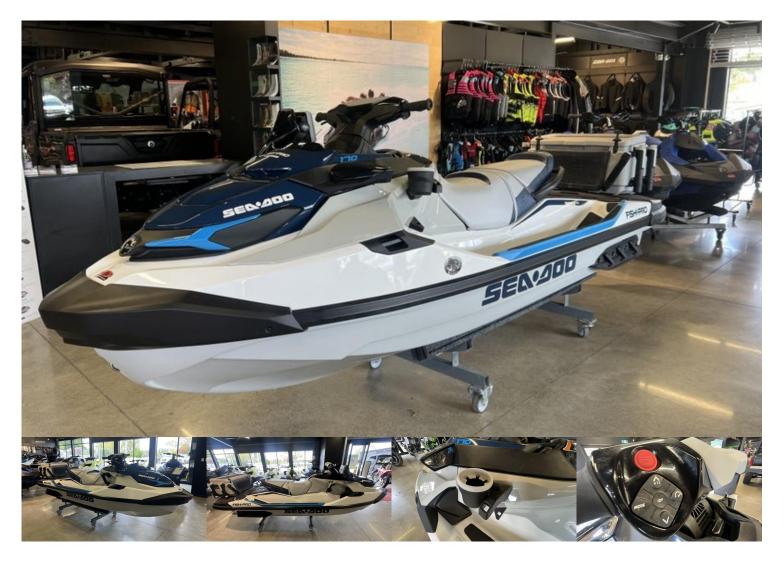

## 2023 Sea-Doo Fish Pro 170 IDF \$3,500 in store credit OR 2.99% retail finance

\$26,234 Ex Gov't Charge\*

Category: New Kilometres: 0 kms

Colour:

**Transmission**: n/a **Body**: Jet Ski - Seadoo

Drive Type: Fuel Type: Engine: Litres

## **Dealer Comments**

SEA DOO FISH PRO SPORT NON SOUND