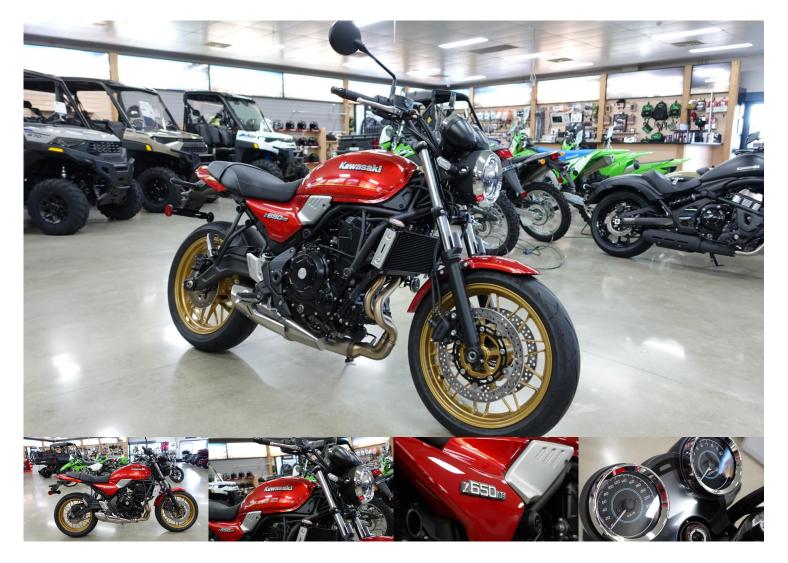

## **Dealer Comments**

The Kawasaki Z650RS combines Retro style with modern Sports technology. Distinctive styling notes like a classic

round LED headlight, needle instrumentation, 70s influenced bodywork and colours, plus a twin-cylinder engine, create a stunning neo-retro segment reference point. The Kawasaki Z650RS is destined to impress riders of all skill and experience levels with its lovingly distilled spirit of RETROVOLUTION.

## **Features**

- . LAMS Approved
- . Light, natural handling
- . Relaxed riding position
- . Analogue style speedo and tacho, complimented with multi functional LCD screen

<sup>\*</sup> If the price does not contain the notation that it is "Drive Away No More to Pay", the price may not include additional costs, such as stamp duty and other government charges. Please confirm price and features with the seller of the vehicle.