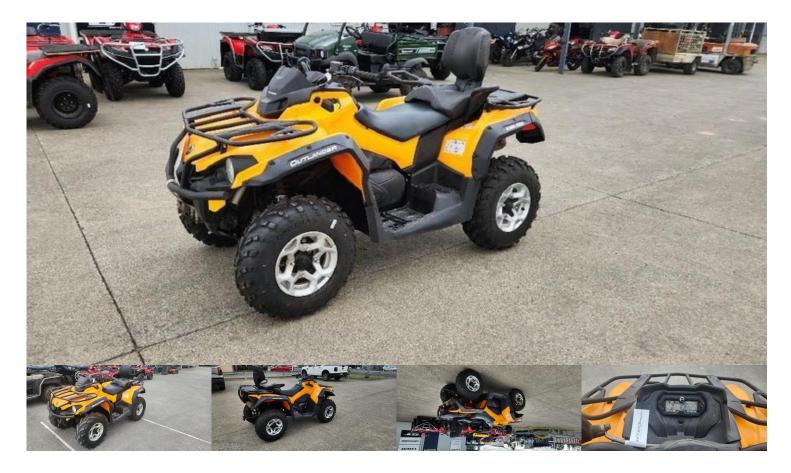

## 2020 Can-Am Outlander 570 DPS MAX

\$9,999 Ex Gov't Charge\*

Category: Used

Kilometres: 10900 kms

Colour: Yellow Transmission: CVT Body: Motorbike - Quad

**Drive Type:** 

Fuel Type: Petrol Engine: 570 cc

Reg Plate: Unregistered

## **Dealer Comments**

==== Located in Waipukurau =====

Low Km 570 Max Model Well serviced

<sup>\*</sup> If the price does not contain the notation that it is "Drive Away No More to Pay", the price may not include additional costs, such as stamp duty and other government charges. Please confirm price and features with the seller of the vehicle.