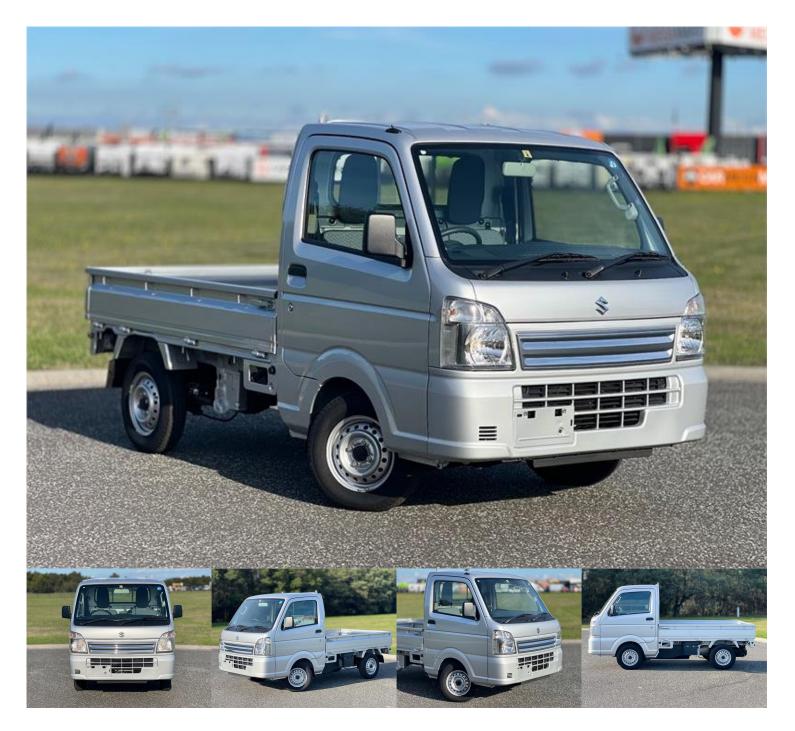

## 2022 Suzuki Carry DA16T

\$23,777 Ex Gov't Charge\*

Category: Used Kilometres: 50 kms Colour: Silver

**Transmission:** Manual **Body:** Light Truck

Drive Type: Fuel Type: Engine: Litres

Reg Plate: Unregistered

### **Dealer Comments**

Drive Smart with the 2022 Suzuki Carry!

Experience the joy of driving smart with the 2022 Suzuki Carry. With only 50 kilometers on the odometer and excellent fuel efficiency, this compact vehicle is perfect for urban adventures. Don't miss out on this incredible deal!

#### Features at a Glance:

- \* Mini Alloy Wheels: Enhance the vehicle's style and performance.
- \* 350 kg Capacity: Carry your cargo with ease.
- \* 4WD: Enjoy enhanced traction and stability on various terrains.
- \* Traction Control Button: Maintain control in challenging driving conditions.
- \* A/C: Stay comfortable no matter the weather.