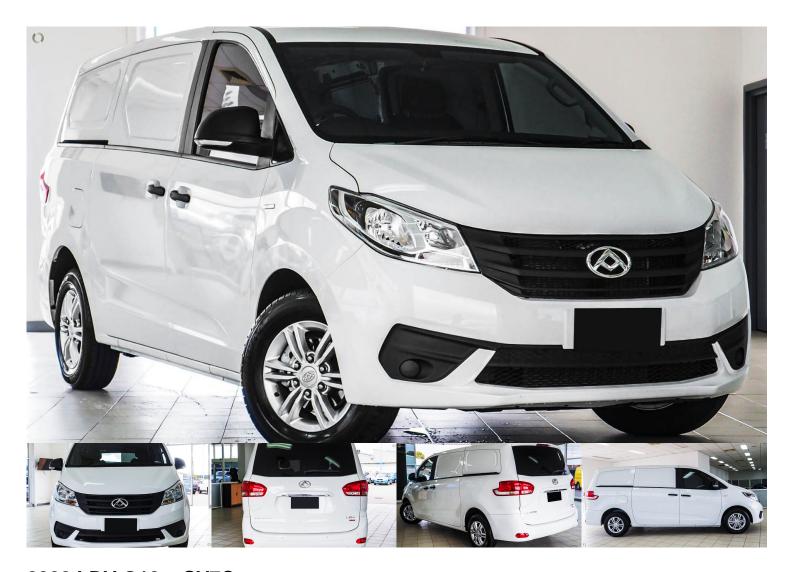

## 2022 LDV G10 + SV7C

\$34,990 Drive Away

Category: New Kilometres: 13 kms Colour: Blanc White

**Transmission:** Sports Automatic

Body: Van

Drive Type: Rear Wheel Drive

Fuel Type: Diesel Engine: 2.0 Litres Reg Plate: Unregistered Cylinders: 4 cylinders