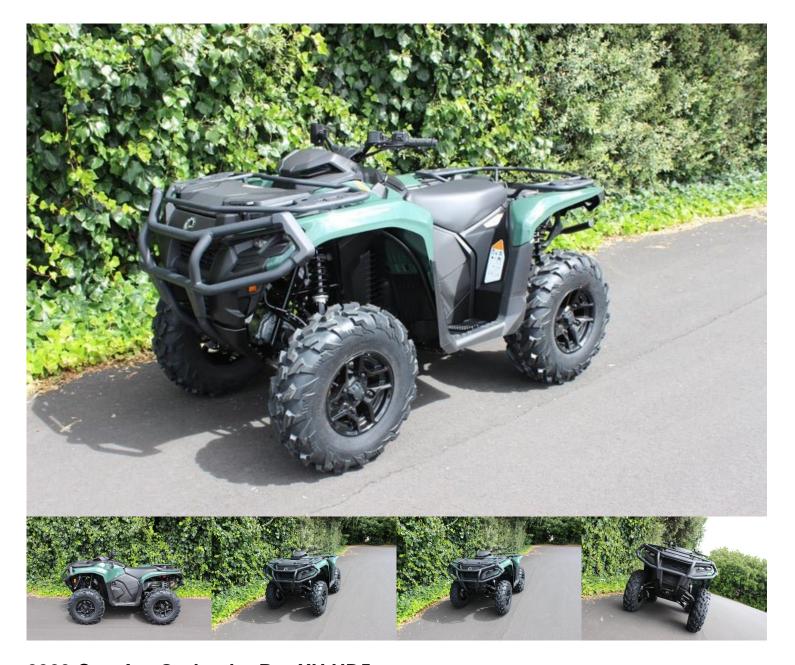

# 2023 Can-Am Outlander Pro XU HD5

\$17,619 Ex Gov't Charge\*

Category: New Kilometres: 0 kms

Colour:

**Transmission:** CVT Auto **Body:** Motorbike - Quad

Drive Type: Fuel Type: Petrol Engine: 650 cc

Reg Plate: Unregistered

## **Dealer Comments**

The all new Can Am Outlander PRO is now here! Save \$2500! (already taken off the price) OR