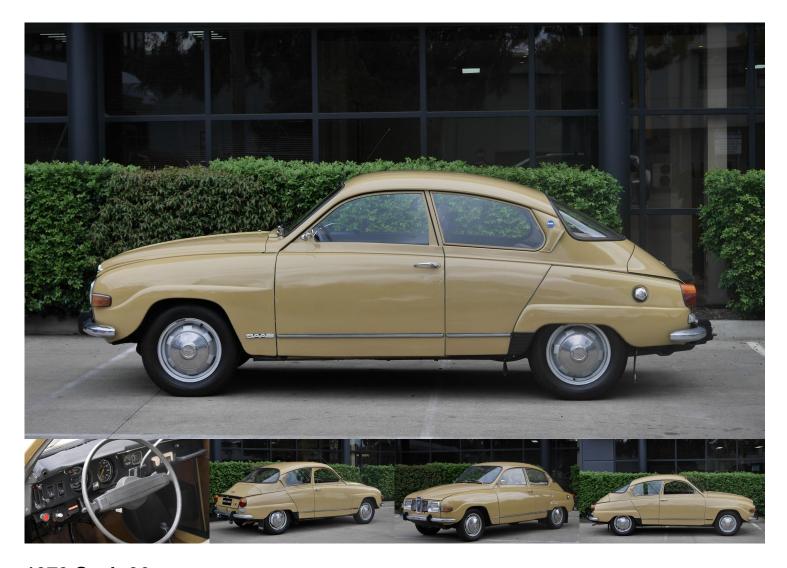

## 1973 Saab 96

\$22,777 Ex Gov't Charge\*

Category: Used

Kilometres: 34957 kms

Colour: Brown

Transmission: Manual

Body: Coupe

Drive Type: Front Wheel Drive

## **Dealer Comments**

An exceptional icon of Scandinavian design using principles from Saab's aircraft background, we don't think that

you'll find another one for sale easily.

Manufactured by SAAB between 1960 and 1980, the SAAB 96 was initially offered with a three cylinder two stroke engine, but this was replaced in 1968 by a V4 four stroke engine.

Best described as being in good driver condition, our car spent the last two decades with an owner in New Zealand but we believe it was originally delivered in Holland, hence the left-hand drive. There is a small number of receipts accompanying the car but not very much to go on. The car has a 5 digit odometer and a speedo in kms.