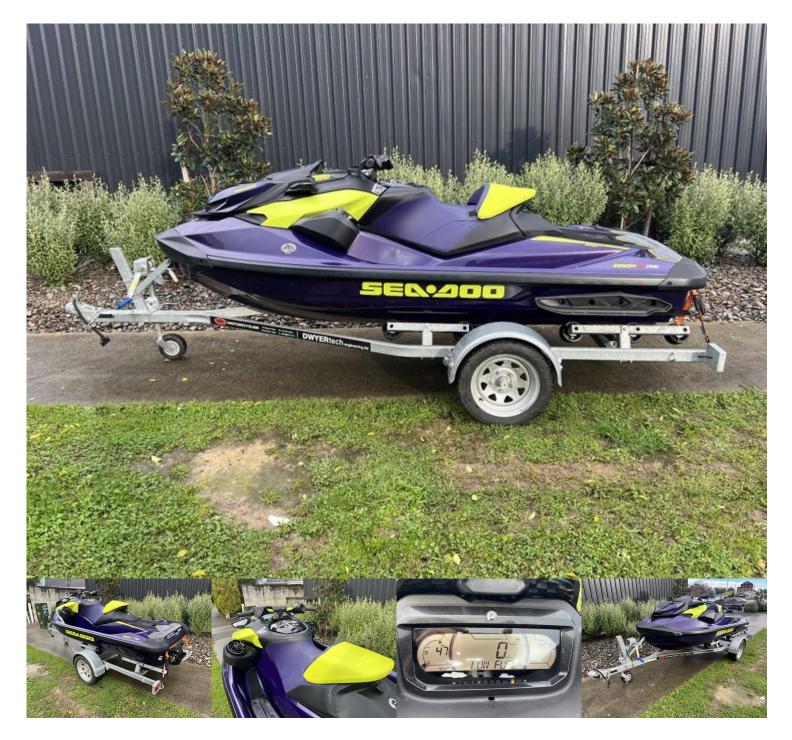

## 2021 SeaDoo RXP X RS 300 ONE OWNER ONLY

\$26,995 Ex Gov't Charge\*

Category: Used Kilometres: 0 kms

Colour:

Transmission: n/a Body: Jet Ski Drive Type: Fuel Type: Engine: Litres

Reg Plate: Unregistered

Cylinders: Stock #: RXP

## **Dealer Comments**

2021 SEADOO RXP XRS 300

- 44 HRS ON THE CLOCK
- REAR SEAT INCLUDED
- COVER INCLUDED
- SERVICED BY AFC MOTORCYCLES
- JET SKI ROLLER TRAILER INCUDED
- SPARE WHEEL FOR JET SKI INCLUDED