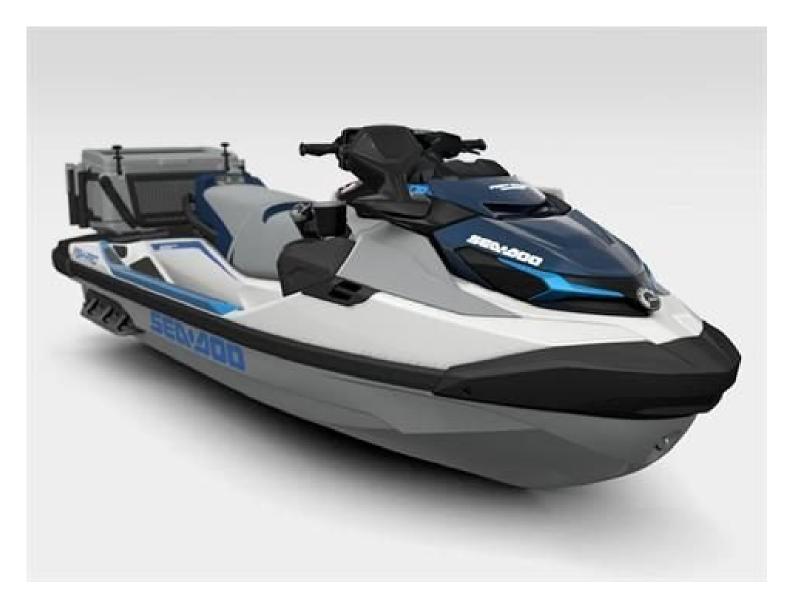

## 2023 Sea-Doo SEA-DOO FISH PRO SS 170 FISH PRO SS 170

\$30,734 Ex Gov't Charge\*

Category: New Kilometres: 0 kms Colour: Not Applicable Transmission: n/a Body: Jet Ski - Seadoo

Drive Type: Fuel Type: Engine: Litres