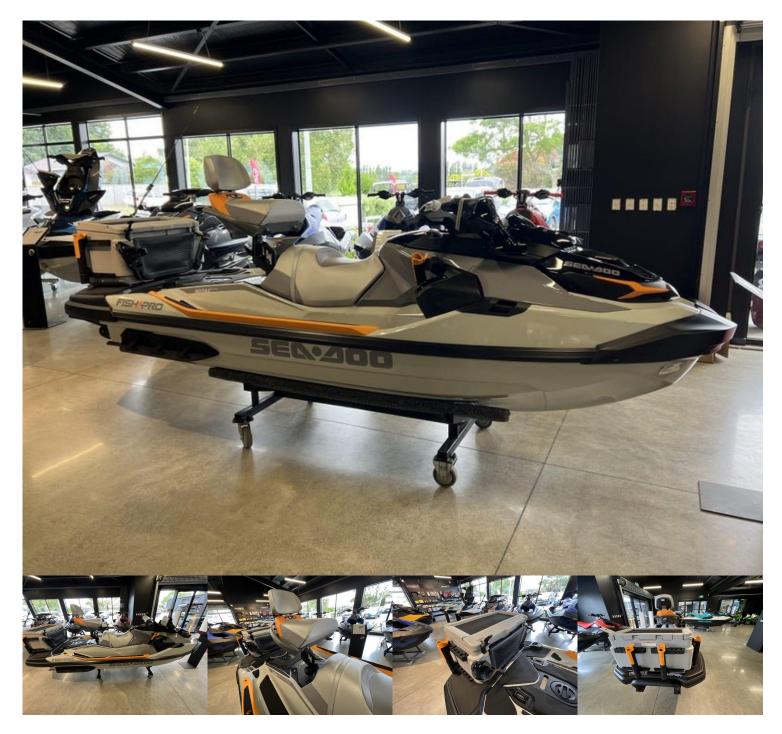

# 2023 SeaDoo Fish Pro Trophy \$3,500 in store credit OR 2.99% retail finance

\$31,534 Ex Gov't Charge\*

Category: New Kilometres: 0 kms

Colour:

**Transmission:** n/a **Body:** Jet Ski - Seadoo

Drive Type: Fuel Type: Engine: Litres

#### SEA DOO FISH PRO TROPHY

\*\*Please note discounted sale price includes the discount of \$3500.00 thatss on offer. This wonst be the sale price if you go the finance route\*\*

\$3,500 in store credit on genuine 2022/2023 BRP accessories & apparel with a purchase of selected Sea-Doo units.

## READY TO GET OUT ON THE WATER THIS SUMMER AND HAVE SOME FUN OR CATCH SOME FISH!

Industry leading stability and control

The ultimate combination of power and fuel efficiency

Advanced Battery System

Fishing features: 5 Fishing rod holders, fish finder and GPS, swivel seat, quick connect livewell, bench seat, trolling mode, gunwale footrests and anchoring system

Tech Package: BRP Audio Premium system & full color display

<sup>\*</sup> If the price does not contain the notation that it is "Drive Away No More to Pay", the price may not include additional costs, such as stamp duty and other government charges. Please confirm price and features with the seller of the vehicle.