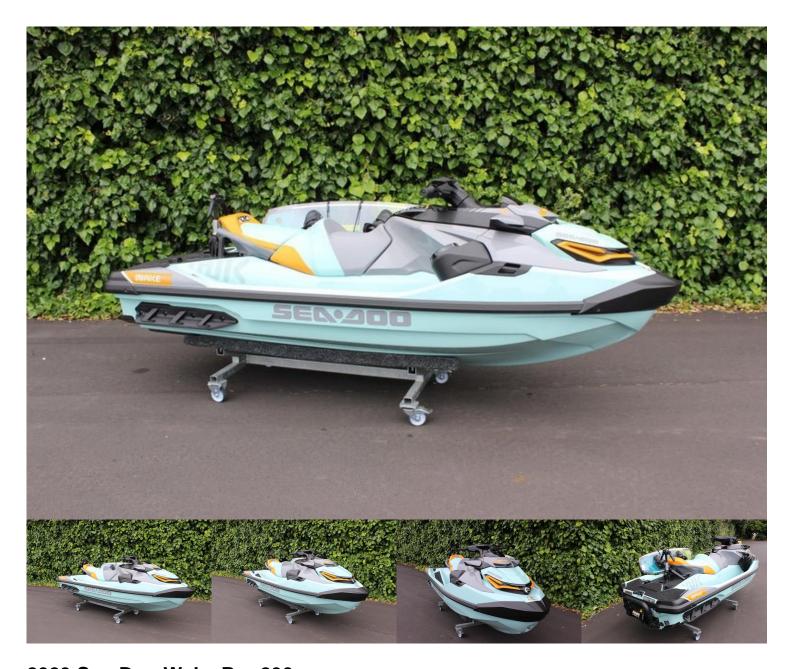

## 2023 Sea-Doo Wake Pro 230

\$29,990 Ex Gov't Charge\*

Category: New Kilometres: 0 kms Colour: Neo Mint Transmission: Jet Body: Jet Ski - Seadoo

Drive Type: Fuel Type: Petrol Engine: Litres

Reg Plate: Unregistered

### **Dealer Comments**

Save \$4444! One available NO FURTHER DISCOUNTS OR PROMOTIONS APPLY!

NEW to 2023, the Wake Pro 230 now features iDF. The Intelligent Debris Free system allows you to clear blockages such as rubbish and seaweed, keeping you out longer

Number of Riders: 1-3

Hull type: ST3 (Stable and Consistent)

Hull Material: Fiberglass

Rotax Engine Model: 1630 ACE

Horsepower: 230 Fuel Capacity: 70L

Air Intake: Supercharged

Intelligent Brake & Reverse (iBR): Yes Variable Trim System (VTS): Yes