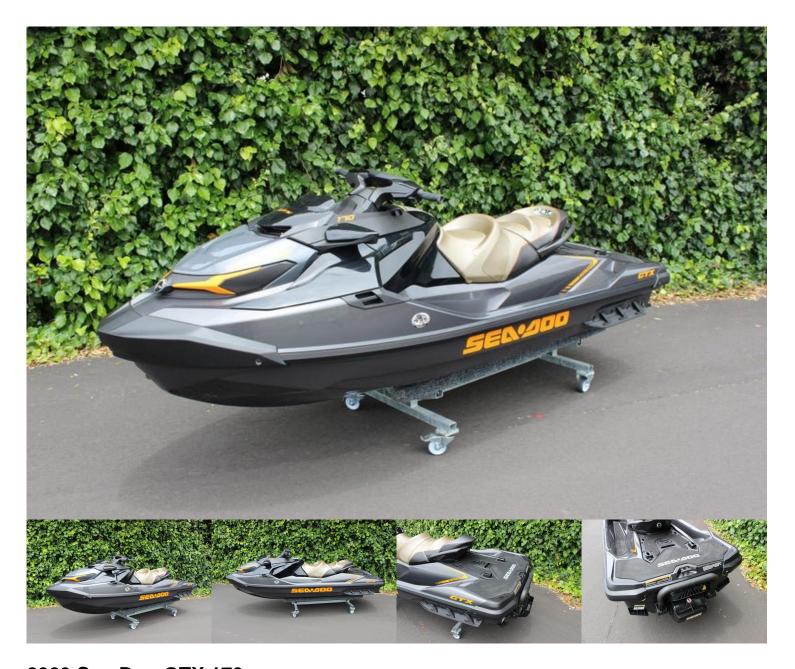

# 2023 Sea-Doo GTX 170

\$25,234 Ex Gov't Charge\*

Category: New Kilometres: 0 kms Colour: Eclipse Black Transmission: Jet Body: Jet Ski - Seadoo

Drive Type: Fuel Type: Petrol Engine: Litres

Reg Plate: Unregistered

Hull Material: Fiberglass Rotax Engine Model: 1630

Horsepower: 170

Stroke: 4

Air Intake: Naturally Aspirated

Intelligent Brake & Reverse (iBR): Yes Variable Trim System (VTS): Yes

The 2023 GTX 170 features 170 hp, thanks to the Rotax 1630 engine. The fuel tank has been bumped up to 70L for improved economy and range.