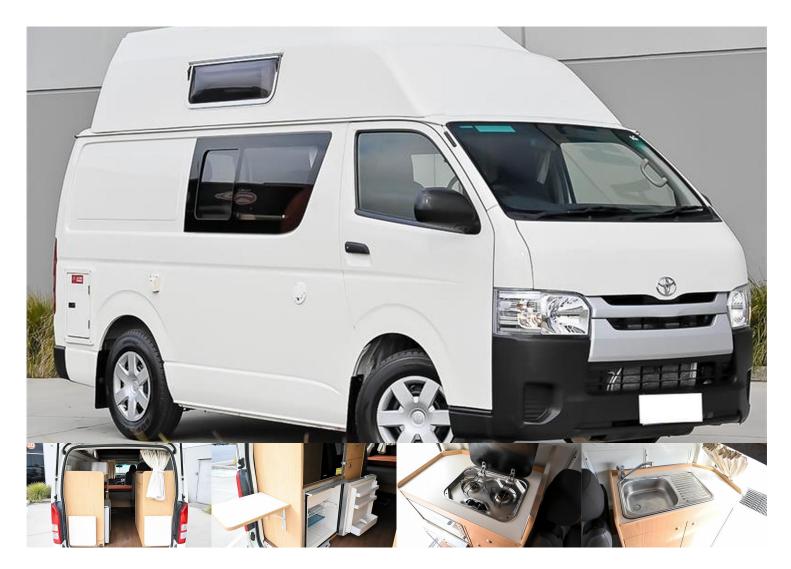

### **Dealer Comments**

Toyota 2 Berth 4 Seater model Hitop Camper.

1 Owner in great condition. Just serviced!

Automatic, Compact . Easy to drive, park and reverse, with reversing camera. Front bed with rear kitchen layout .

Access from front to the rear for security, with stand up walk-through kitchen.

Pull-out upper bunk bed. Upper windows for ventilation

Toyotas legendary reliability and longevity make the HiAce the perfect small Camper

#### Dimensions:

Length: 4.90m Width: 2.10m Height: 2.50

Internal Height: 1.86m

Tare: 2180kg GVM: 2800kg

#### Inside:

Fridge/ Freezer – 55L 2 Burner Gas Stove Air conditioning Radio/CD player 240V Mains/12V Battery Power Microwave Sink

#### Storage:

Fuel Tank Capacity – 70L Fresh water Tank – 55L Internal Roof Storage