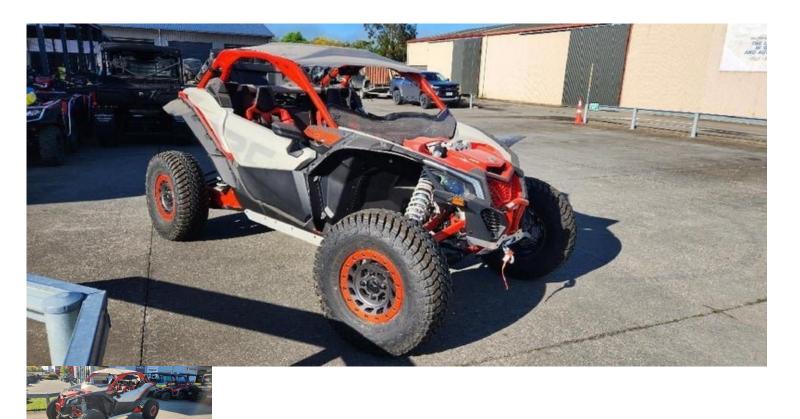

# 2022 Can-Am Maverick X3 XRC TURBO R

\$39,999 Ex Gov't Charge\*

Category: Used Kilometres: 0 kms Colour: Not Applicable Transmission: n/a Body: Motorbike - Quad

Drive Type: Fuel Type: Other Engine: 900 cc

#### **Dealer Comments**

+++ Located In Waipukurau +++

This is our Demo so 10hrs running

Has All the Normally Bling Frills that come std on the XRC Maverick

## Fitted with Wheel Flares Kit and 1/2 Screen