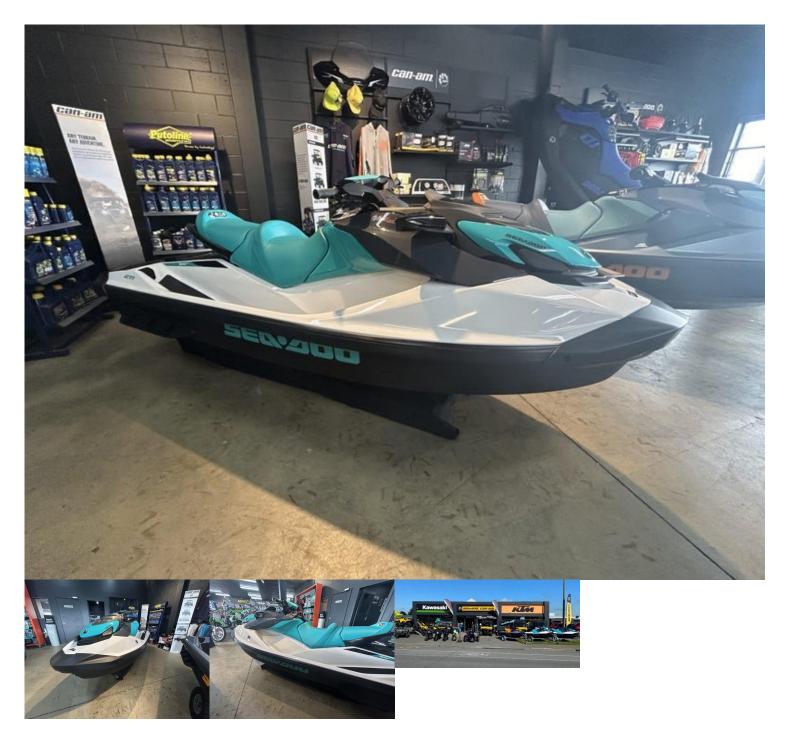

## 2023 Sea-Doo GTI 130 Family

\$19,484 Ex Gov't Charge\*

Category: New Kilometres: 0 kms

Colour:

Transmission: Jet Body: Jet Ski - Seadoo

Drive Type: Fuel Type: Petrol Engine: Litres

Reg Plate: Unregistered

## **Dealer Comments**

The GTI sets the gold standard for family fun on the water. With awesome stability, versatility and inspiring style, itss ready to match your taste in adventure wherever the ride takes you.