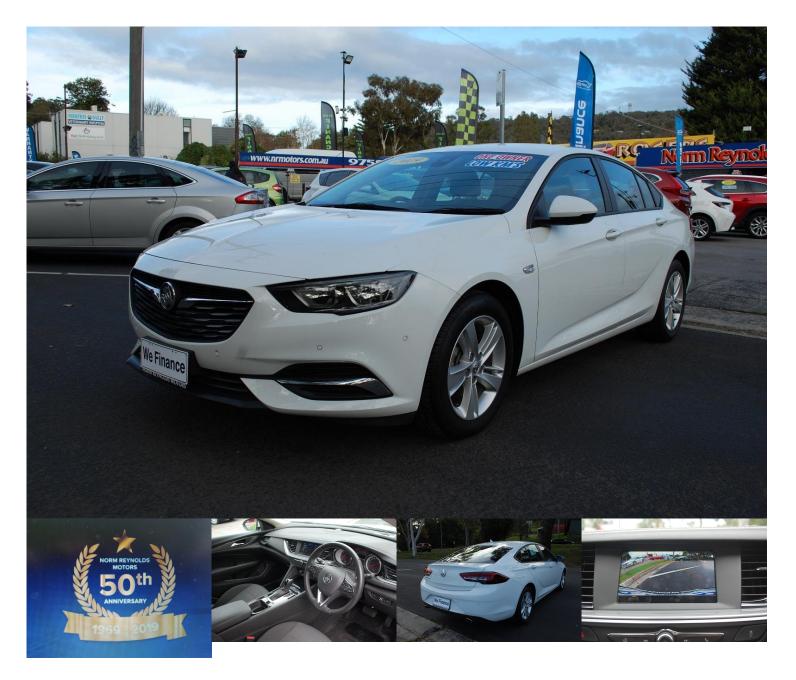

## 2019 Holden COMMODORE LT ZB MY19.5

\$24,990 Ex Gov't Charge\*

Category: Used

Kilometres: 34666 kms

Colour: White

Transmission: 9 SP AUTOMATIC

**Body:** 5d Liftback **Drive Type:** FWD

Fuel Type: Petrol - Premium ULP

## **Dealer Comments**

Looking for a sleek and reliable ride? Look no further than this stunning 2019 HOLDEN COMMODORE LT ZB MY19.5. With its white exterior and black interior, this vehicle is sure to turn heads wherever you go.

But it's not just about looks - this COMMODORE has the features to back it up. With only one previous owner and very low kilometers on the odometer, you can trust that this car is in excellent condition.