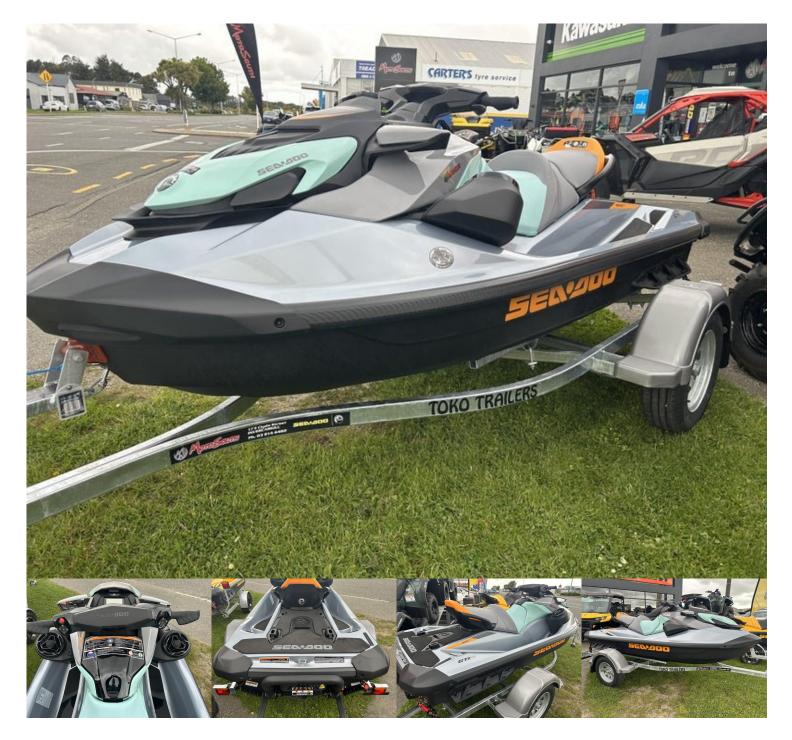

## 2023 Sea-Doo GTI 170 SE Recreational

\$23,684 Ex Gov't Charge\*

Category: New Kilometres: 0 kms

Colour: Ice Metal - Neo Mint

**Transmission:** Jet **Body:** Jet Ski - Seadoo

Drive Type: Fuel Type: Petrol Engine: Litres

Reg Plate: Unregistered

Cylinders: Stock #: 0048 VIN:

**Dealer: Moto South** 

Address: 173 Clyde Street, Invercargill, 9810

Phone: 03 568 0459

## **Dealer Comments**

The GTI SE is where family fun goes bigger and better with more comfort and convenience. Standard features include boarding ladder, touring seat, variable trim and an optional 100 watts of Bluetooth premium audio available add on purchase (photo shown with them on)

Tech Package: BRP Audio Premium System and iDF Intelligent Debris-Free System

iBR Intelligent Brake & Reverse VTS (Variable Trim System) Slow mode / Speed regulator Boarding ladder Ergolock two-piece touring seat

RF D.E.S.S. Key Large front storage Watertight phone compartment LinQ attachment system

Wide-Angle Mirrors Handlegrip with Palm Rests

**Footwell Carpets** Large swim platform

Tow hook Seat Strap

Price is for ski only, trailers available from \$3300 inc gst