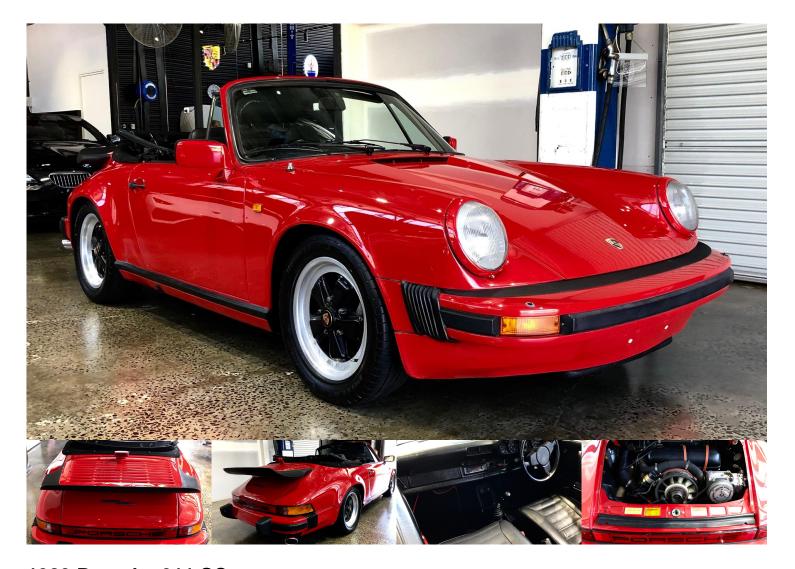

# 1983 Porsche 911 SC

Price On Arrival

Category: Used

Kilometres: 294857 kms

Colour:

**Transmission:** Manual **Body:** Convertible

Drive Type: Rear Wheel Drive

Fuel Type: Petrol Engine: 3.0 Litres Reg Plate: TBA

## AUSTRALIAN DELIVERY 911SC CONVERTIBLE

Professional restoration completed 5 years ago with Replacement of Convertible Roof, Interior and body restoration.

Mechanically A1 with major service completed with all filters, belts, plugs etc!

## DELIVERED AND SOLD ORIGINALLY BY PORSCHE CENTRE MELBOURNE

- \*\* STAINLESS STEEL EXT
- \*\* ORIGINAL FUCHS WHEELS
- \*\* WHALE TAIL
- \*\* EXCELLENT INTERIOR
- \*\* SUPERB MECHANICAL CONDITION
- \*\* ALL MATCHING NUMBERS